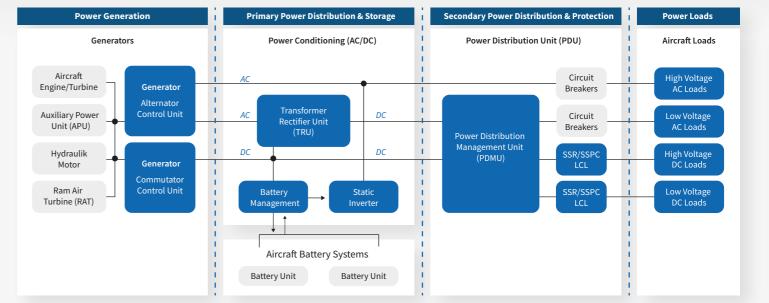

# LINECARD MILITARY AVIONICS







## **Heritage Examples**



### **Engine Control Units**

Digital Engine Control & Monitoring Units of A400M and Eurofighter Typhoon. The Eurofighter DECMU controls all engine functions incl. throttles/afterburners and will monitor/record performance data.



The Electronic Safe & Arm Devices (ESAD) provide on missiles like Meteor & IRIS-T initiation of safety critical energetic systems.



#### euroDASS/Praertorian

Praetorian Defensive Aids Sub System (DASS) ensuring protection from a wide range of advanced threats, as a suite of Electronic Support Measures (ESM), Electronic Counter Measures (ECM) and Missile Approach Warning (MAW) systems.



IMU

**ESAD** 





# **OUR PRODUCTS SUPPORT YOUR DESIGNS**



# **OUR SUPPLIERS**





#### **MSA Components GmbH**

Am Glockenberg 13 57439 Attendorn Germany Tel. +49 2722 6373 0

Fax +49 2722 6373 29

service@msa-components.com www.msa-components.com