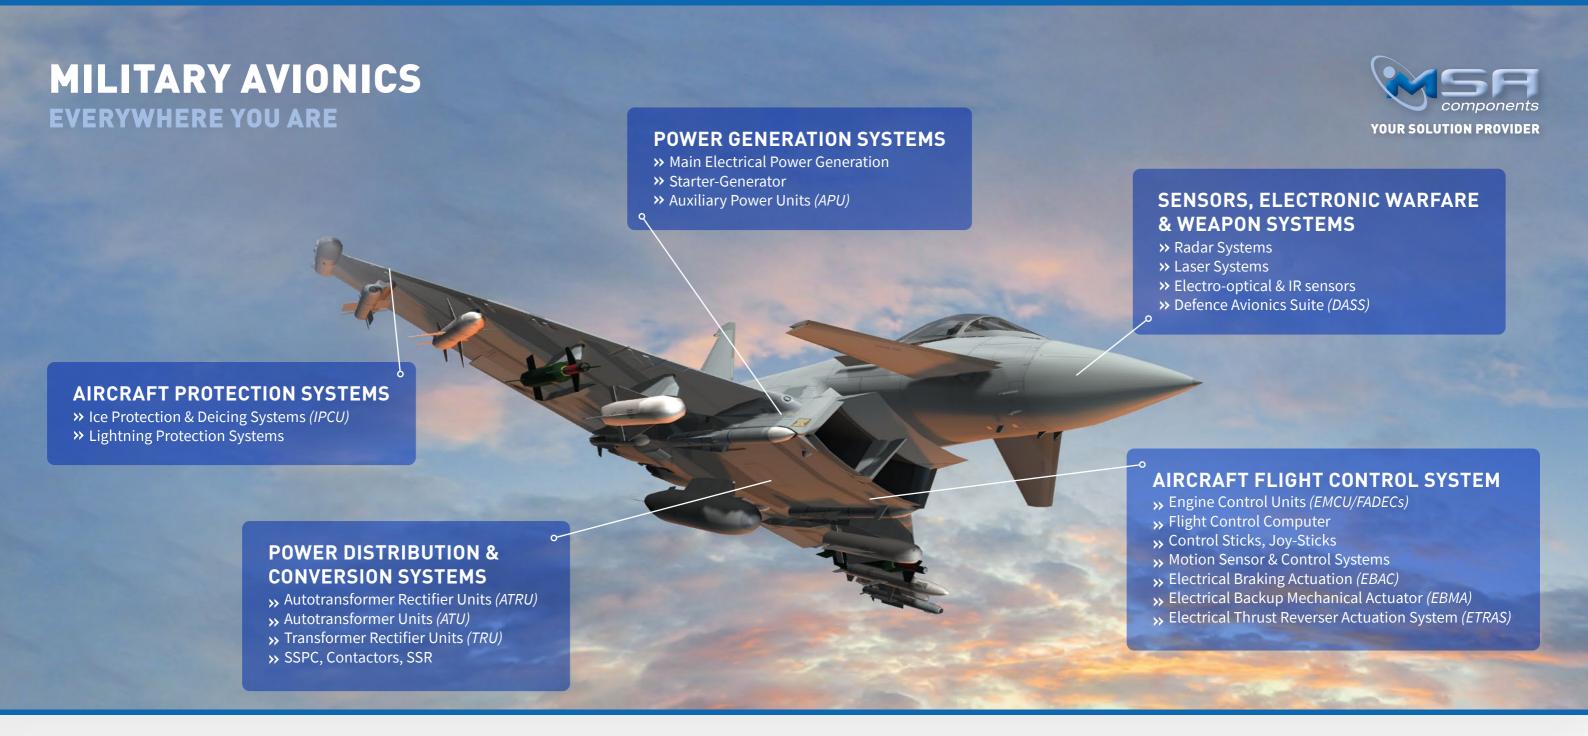

### **Engine Control Units**

Digital Engine Control & Monitoring Units of A400M and Eurofighter Typhoon. The Eurofighter DECMU controls all engine functions incl. throttles/afterburners and will monitor/record performance data.

The Electronic Safe & Arm Devices (ESAD) provide on missiles like Meteor & IRIS-T initiation of safety critical energetic systems.

#### euroDASS/Praertorian

Praetorian Defensive Aids Sub System (DASS) ensuring protection from a wide range of advanced threats, as a suite of Electronic Support Measures (ESM), Electronic Counter Measures (ECM) and Missile Approach Warning (MAW) systems.