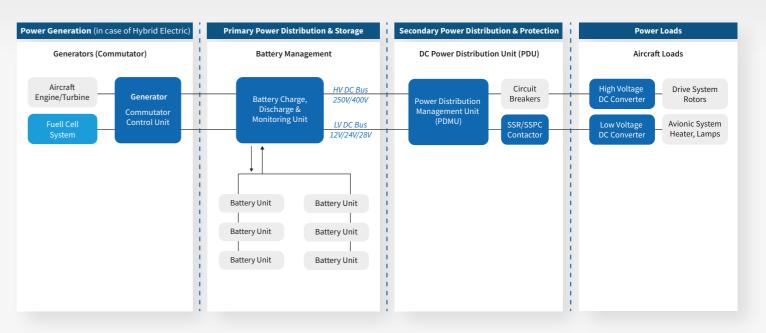

#### **Battery Management**

Charging, discharging and monitoring power control units to manage the battery systems.

#### PCDU (SSR/SSPC)

Power Conditioning & Distribution Units to manage solid state with SSR/SSPC) the power distribution to the different loads of eVTOL/VTOL urban flight vehicles.