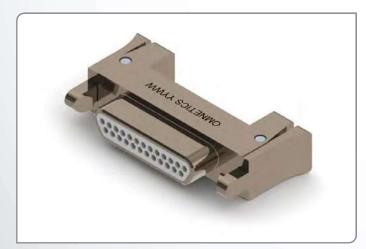

y  RH ROHS COMPLIANT  PA - N51 (Female Only) Panel Mount, Rear, O-Ring  PB - N51 (Female Only) Panel Mount, Rear |
|                                                                                       | 009<br>015<br>021<br>025<br>031<br>037<br>512<br>(Two Row 051)                                                                                                                                                     | # of Contacts    N (STD) Aluminum Shell, Electroless Nickel Plated C Aluminum Shell, Cadmium Plated B Aluminum Shell, Black Anodized Options: O01-051  P Stainless Steel Shell, Passivated  50- Latch - N50 (Male Only)  51- Latch | # of Contacts                                                                                                                       |

### **Examples**



LMDP-025-N50-SS-RH



LMDS-025-N51-SS-HT-PA

© 2013 Omnetics Connector Corporation

CAGE Code 61873