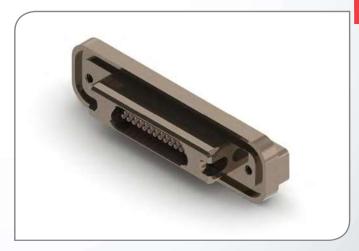

PA - N51 (Female Only) Panel Mount, Rear, O-Ring  PB - N51 (Female Only) Panel Mount, Rear |
|                                                                                       | 009<br>015<br>021<br>025<br>031<br>037<br>512<br>(Two Row 051)                                                                                                                                                     | # of Contacts    N (STD) Aluminum Shell, Electroless Nickel Plated C Aluminum Shell, Cadmium Plated B Aluminum Shell, Black Anodized Options: O01-051  P Stainless Steel Shell, Passivated  50- Latch - N50 (Male Only)  51- Latch | # of Contacts                                                                                                                       |

### **Examples**



LMDP-025-N50-SS-RH



LMDS-025-N51-SS-HT-PA

© 2013 Omnetics Connector Corporation

CAGE Code 61873